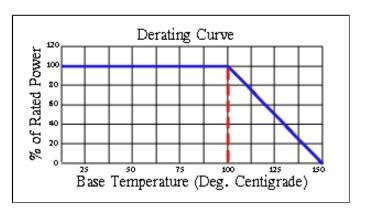

#### **Tolerance:**

 $\pm\,0.010$  unless specified.

Note: The use of thermal mounting compound is recommended.