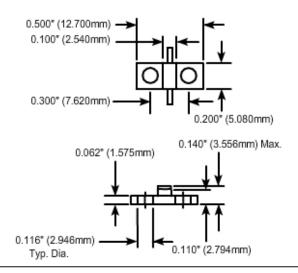

# Component General, Inc.

#### P/N: CBR-10

## Stripline Base Mounted Resistors





#### **Mechanical Specifications**

#### Covers:

Alumina Ceramic.

#### Substrate:

Beryllium Oxide Ceramic.

#### **Contact:**

Beryllium Copper, Gold Plated per MIL-G-45204.

Length: 0.125" Min., Width: 0.040", Thickness: 0.004" ± 0.002".

#### **Heat Sink:**

Copper, Nickel Plated per QQ-N-290.

#### **Tolerance:**

 $\pm\,0.010$  unless specified.



Note: The use of thermal mounting compound is recommended.

#### **Electrical Specifications**

#### **Resistance Value:**

10 -  $1000\;\Omega$  or as required. Other values available upon request.

#### **Standard Resistance Tolerance:**

 $\pm$  5% Other tolerances available upon request.

### Frequency Range:

DC - 4.0 GHz

#### **Part Dimensions**