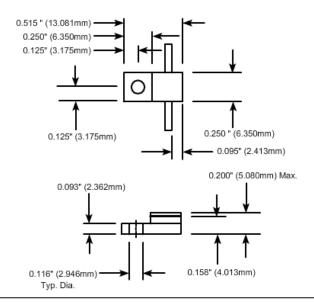

# Component General, Inc.

### P/N: CBR-20-2



## **Stripline Base Mounted Resistors**



#### **Mechanical Specifications**

#### Covers:

Alumina Ceramic.

#### Substrate:

Beryllium Oxide Ceramic.

#### **Contact:**

Beryllium Copper, Gold Plated per MIL-G-45204.

Length: 0.250" Min., Width: 0.060", Thickness 0.004" ± 0.002".

#### **Heat Sink:**

Copper, Nickel Plated per QQ-N-290.

#### **Tolerance:**

± 0.010" unless specified.



Note: The use of thermal mounting compound is recommended.

#### **Electrical Specifications**

#### **Resistance Value:**

10 -  $1000\;\Omega$  or as required. Other values available upon request.

#### **Standard Resistance Tolerance:**

± 2% Other tolerances available upon request.

# e: Frequency Range:

DC - 2.0 GHz

#### **Part Dimensions**