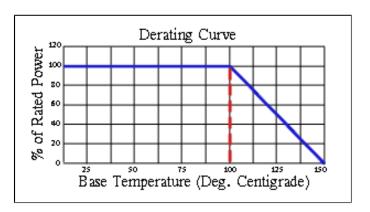

#### **Tolerance:**

± 0.010" unless specified.

Note: The use of thermal mounting compound is recommended.