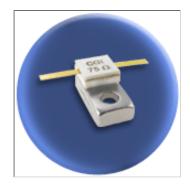

#### Derating Curve 120 Power 100 20 Rated 60 40 f 20 82 o, 25 50 75 100 125 150 Base Temperature (Deg. Centigrade)

**Stripline Base Mounted Resistors** 