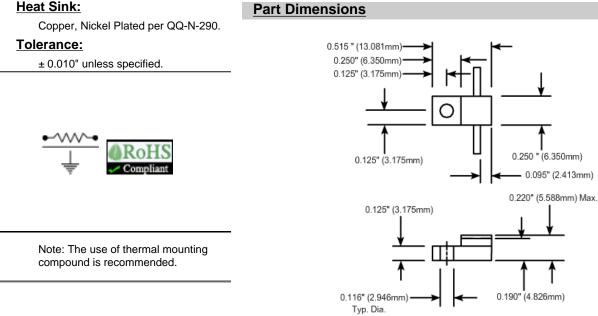

#### Mechanical Specifications

Beryllium Oxide Ceramic.

Beryllium Copper, Gold Plated per MIL-

Length: 0.250" Min., Width: 0.060", Thickness 0.004" ± 0.002".

Alumina Ceramic.

Covers:

Substrate:

Contact:

G-45204.