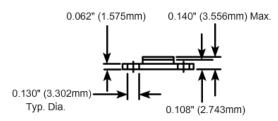

# Component General, Inc.

### P/N: CBR-40

# 4,0

### Stripline Base Mounted Resistors



### **Mechanical Specifications**

### Covers:

Alumina Ceramic.

### Substrate:

Beryllium Oxide Ceramic.

### Contact:

Beryllium Copper, Gold Plated per MIL-G-45204.

Length: 0.125" Min., Width: 0.040", Thickness: 0.004"  $\pm 0.002$ ".

### **Heat Sink:**

Copper, Nickel Plated per QQ-N-290.

### **Tolerance:**

 $\pm$  0.010" unless specified.



Note: The use of thermal mounting compound is recommended.

### **Electrical Specifications**

### **Resistance Value:**

10 -  $1000\;\Omega$  or as required. Other values available upon request.

### **Standard Resistance Tolerance:**

± 5% Other tolerances available upon request.

## Frequency Range:

DC - 6.0 GHz

### **Part Dimensions**