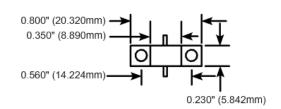

# Component General, Inc.

### P/N: CBR-40

# 4,0

### Stripline Base Mounted Resistors



### **Mechanical Specifications**

### Covers:

Alumina Ceramic.

### Substrate:

Beryllium Oxide Ceramic.

### Contact:

Beryllium Copper, Gold Plated per MIL-G-45204.

Length: 0.125" Min., Width: 0.040", Thickness: 0.004"  $\pm 0.002$ ".

### **Heat Sink:**

Copper, Nickel Plated per QQ-N-290.

### **Tolerance:**

 $\pm$  0.010" unless specified.



Note: The use of thermal mounting compound is recommended.

### **Electrical Specifications**

### **Resistance Value:**

10 -  $1000\;\Omega$  or as required. Other values available upon request.

### **Standard Resistance Tolerance:**

± 5% Other tolerances available upon request.

## Frequency Range:

DC - 6.0 GHz

### **Part Dimensions**