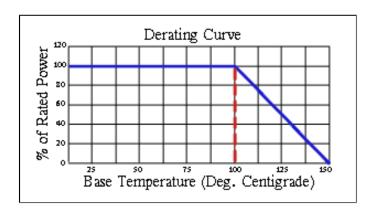

# Component General, Inc.

### P/N: CBR-40

# 4,0

### Stripline Base Mounted Resistors



### **Mechanical Specifications**

### Covers:

Alumina Ceramic.

### Substrate:

Beryllium Oxide Ceramic.

### Contact:

Beryllium Copper, Gold Plated per MIL-G-45204.

Length: 0.125" Min., Width: 0.040", Thickness: 0.004"  $\pm 0.002$ ".

### **Heat Sink:**

Copper, Nickel Plated per QQ-N-290.

### **Tolerance:**

 $\pm$  0.010" unless specified.



Note: The use of thermal mounting compound is recommended.

### **Electrical Specifications**

### **Resistance Value:**

10 -  $1000\;\Omega$  or as required. Other values available upon request.

### **Standard Resistance Tolerance:**

± 5% Other tolerances available upon request.

## Frequency Range:

DC - 6.0 GHz

### **Part Dimensions**