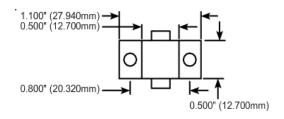

## **Standard Resistance Tolerance:**

± 5% Other tolerances available upon request.

**Part Dimensions** 

**Frequency Range:** 

DC - 0.75 GHz