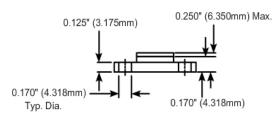

## **Standard Resistance Tolerance:**

± 5% Other tolerances available upon request.

**Part Dimensions** 

**Frequency Range:** 

DC - 0.75 GHz