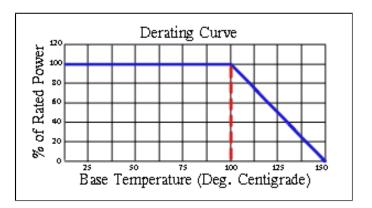

### **Tolerance:**

 $\pm$  0.010" unless specified.

Note: The use of thermal mounting compound is recommended.