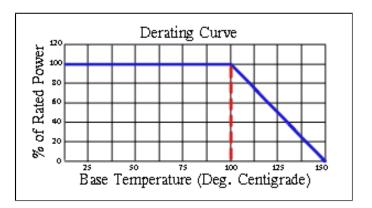

# Component General, Inc.

#### P/N: CBR-50-1

### Stripline Base Mounted Resistors



#### Mechanical Specifications

#### Covers:

Alumina Ceramic.

#### Substrate:

Beryllium Oxide Ceramic.

#### **Contact:**

Beryllium Copper, Gold Plated per MIL-G-45204.

Length: 0.125" Min., Width: 0.120", Thickness 0.004" ± 0.002".

#### **Heat Sink:**

Copper, Nickel Plated per QQ-N-290.

#### **Tolerance:**

± 0.010" unless specified.



Note: The use of thermal mounting compound is recommended.

#### **Electrical Specifications**

#### **Resistance Value:**

10 -  $1000\;\Omega$  or as required. Other values available upon request.

#### **Standard Resistance Tolerance:**

± 5% Other tolerances available upon request.

## Frequency Range:

DC - 1.0 GHz

#### **Part Dimensions**