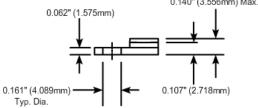

# Component General, Inc.

#### P/N: CBR-50-1

### Stripline Base Mounted Resistors



#### Mechanical Specifications

#### Covers:

Alumina Ceramic.

#### Substrate:

Beryllium Oxide Ceramic.

#### **Contact:**

Beryllium Copper, Gold Plated per MIL-G-45204.

Length: 0.125" Min., Width: 0.120", Thickness 0.004" ± 0.002".

#### **Heat Sink:**

Copper, Nickel Plated per QQ-N-290.

#### **Tolerance:**

± 0.010" unless specified.



Note: The use of thermal mounting compound is recommended.

#### **Electrical Specifications**

#### **Resistance Value:**

10 -  $1000\;\Omega$  or as required. Other values available upon request.

#### **Standard Resistance Tolerance:**

± 5% Other tolerances available upon request.

## Frequency Range:

DC - 1.0 GHz

#### **Part Dimensions**