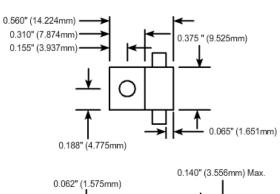

# Component General, Inc.

#### P/N: CBR-50-1

### Stripline Base Mounted Resistors



#### Mechanical Specifications

#### Covers:

Alumina Ceramic.

#### Substrate:

Beryllium Oxide Ceramic.

#### **Contact:**

Beryllium Copper, Gold Plated per MIL-G-45204.

Length: 0.125" Min., Width: 0.120", Thickness 0.004" ± 0.002".

#### **Heat Sink:**

Copper, Nickel Plated per QQ-N-290.

#### **Tolerance:**

± 0.010" unless specified.



Note: The use of thermal mounting compound is recommended.

#### **Electrical Specifications**

#### **Resistance Value:**

10 -  $1000\;\Omega$  or as required. Other values available upon request.

#### **Standard Resistance Tolerance:**

± 5% Other tolerances available upon request.

## Frequency Range:

DC - 1.0 GHz

#### **Part Dimensions**