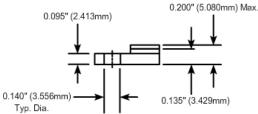

# Component General, Inc.

### P/N: CBR-50-3

## Stripline Base Mounted Resistors





#### **Mechanical Specifications**

#### Covers:

Alumina Ceramic.

#### Substrate:

Beryllium Oxide Ceramic.

#### **Contact:**

Beryllium Copper, Gold Plated per MIL-G-45204. Length: 0.125" Min., Width: 0.120",

Thickness 0.004" ± 0.002".

#### **Heat Sink:**

Copper, Nickel Plated per QQ-N-290.

#### **Tolerance:**

± 0.010" unless specified.



Note: The use of thermal mounting compound is recommended.

#### **Electrical Specifications**

#### **Resistance Value:**

10 -  $1000\;\Omega$  or as required. Other values available upon request.

#### **Standard Resistance Tolerance:**

± 5% Other tolerances available upon request.

Frequency Range: DC - 1.0 GHz

#### **Part Dimensions**