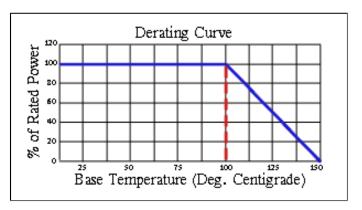

#### **Standard Resistance Tolerance:**

± 5% Other tolerances available upon request.

Frequency Range: DC - 1.0 GHz