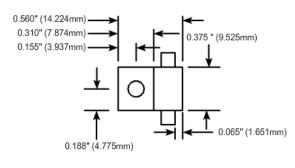

# Component General, Inc.

### P/N: CBR-50-3

## Stripline Base Mounted Resistors





#### **Mechanical Specifications**

#### Covers:

Alumina Ceramic.

#### Substrate:

Beryllium Oxide Ceramic.

#### **Contact:**

Beryllium Copper, Gold Plated per MIL-G-45204. Length: 0.125" Min., Width: 0.120",

Thickness 0.004" ± 0.002".

#### **Heat Sink:**

Copper, Nickel Plated per QQ-N-290.

#### **Tolerance:**

± 0.010" unless specified.



Note: The use of thermal mounting compound is recommended.

#### **Electrical Specifications**

#### **Resistance Value:**

10 -  $1000\;\Omega$  or as required. Other values available upon request.

#### **Standard Resistance Tolerance:**

± 5% Other tolerances available upon request.

Frequency Range: DC - 1.0 GHz

#### **Part Dimensions**