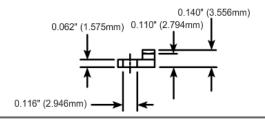

# Component General, Inc.

# P/N: CBT-10-4

# 1000

# **Stripline Base Mounted Terminations**



## **Mechanical Specifications**

### Covers:

Alumina Ceramic.

### Substrate:

Beryllium Oxide Ceramic.

### Contact:

Beryllium Copper, Gold Plated per MIL-G-45204.

Length: 0.125" Min., Width: 0.040", Thickness 0.004" ± 0.002".

### **Heat Sink:**

Copper, Nickel Plated per QQ-N-290.

### **Tolerance:**

± 0.010" unless specified.



Note: The use of thermal mounting compound is recommended.

# **Electrical Specifications**

### **Resistance Value:**

10 - 1000 Ω or as required. Other values available upon request.

Frequency Range: VSWR (Max.):

DC - 8.0 GHz

1.25:1

### **Standard Resistance Tolerance:**

± 5% Other tolerances available upon request.

### **Part Dimensions**