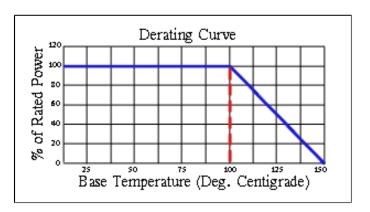

### **Tolerance:**

± 0.010" unless specified.

Note: The use of thermal mounting compound is recommended.