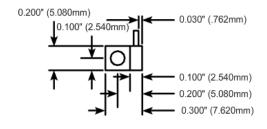

# Component General, Inc.

# P/N: CBT-10-4

# 1000

# **Stripline Base Mounted Terminations**



## **Mechanical Specifications**

### Covers:

Alumina Ceramic.

### Substrate:

Beryllium Oxide Ceramic.

### Contact:

Beryllium Copper, Gold Plated per MIL-G-45204.

Length: 0.125" Min., Width: 0.040", Thickness 0.004" ± 0.002".

### **Heat Sink:**

Copper, Nickel Plated per QQ-N-290.

### **Tolerance:**

± 0.010" unless specified.



Note: The use of thermal mounting compound is recommended.

# **Electrical Specifications**

### **Resistance Value:**

10 - 1000 Ω or as required. Other values available upon request.

Frequency Range: VSWR (Max.):

DC - 8.0 GHz

1.25:1

### **Standard Resistance Tolerance:**

± 5% Other tolerances available upon request.

### **Part Dimensions**