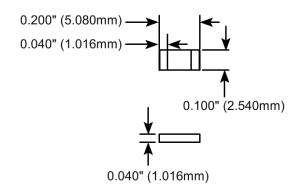

# Component General, Inc.

#### P/N: CPR-100-2

### Stripline Chip Resistors



#### **Mechanical Specifications**

#### Substrate:

Beryllium Oxide Ceramic.

#### **Resistive Element:**

Proprietary thick film.

#### Terminals:

Proprietary Silver.

#### **Tolerance:**

± 0.005" unless specified.

Note: Power is based on infinite and ideal heat sink with the heat sink at 100°C



#### **Electrical Specifications**

#### **Resistance Value:**

 $10 - 1000 \Omega$  as required. Other values available upon request.

## Standard Resistance Tolerance:

± 2% Other tolerances available upon request.

#### **Part Dimensions**