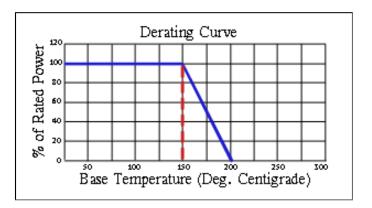

#### **Tolerance:**

± 0.005" unless specified.

Note: Power is based on infinite and ideal heat sink with the heat sink at 100°C