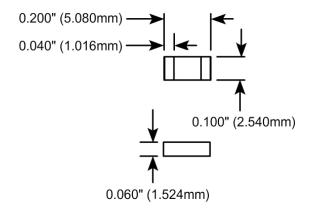

# Component General, Inc.

# P/N: CPR-100-2B



# Stripline Chip Resistors



# **Mechanical Specifications**

#### Substrate:

Beryllium Oxide Ceramic.

## **Resistive Element:**

Proprietary thick film.

#### Terminals:

Proprietary Silver.

#### Tolerance:

 $\pm$  0.005" unless specified.

Note: Power is based on infinite and ideal heat sink with the heat sink at 100°C



# **Electrical Specifications**

#### **Resistance Value:**

 $10 - 1000 \,\Omega$  as required. Other values available upon request.

# **Standard Resistance Tolerance:**

2% Other tolerances available upon request.

## **Part Dimensions**