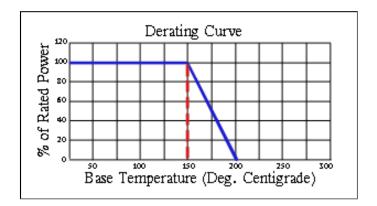

#### Tolerance:

 $\pm$  0.005" unless specified.

Note: Power is based on infinite and ideal heat sink with the heat sink at 100°C