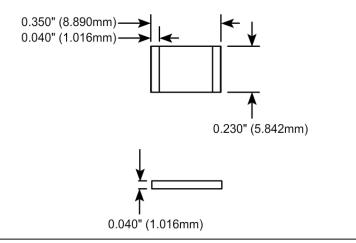

# Component General, Inc.

P/N: CPR-230-1

### Stripline Chip Resistors



#### **Mechanical Specifications**

#### Substrate:

Beryllium Oxide Ceramic.

#### **Resistive Element:**

Proprietary thick film.

#### Terminals:

Proprietary Silver.

#### Tolerance:

 $\pm$  0.005" unless specified.

Note: Power is based on infinite and ideal heat sink with the heat sink at 100°C



#### **Electrical Specifications**

#### **Resistance Value:**

 $10 - 1000 \,\Omega$  as required. Other values available upon request.

## Standard Resistance Tolerance:

 $\pm$  2% Other tolerances available upon request.

#### **Part Dimensions**