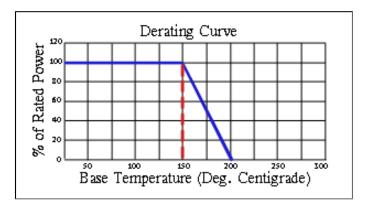

#### Tolerance:

 $\pm$  0.005" unless specified.

Note: Power is based on infinite and ideal heat sink with the heat sink at 100°C