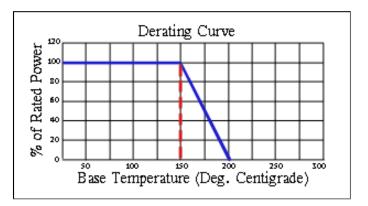

#### **Tolerance:**

± 0.005" unless specified.

Note: Power is based on infinite and ideal heat sink with the heat sink at 100°C