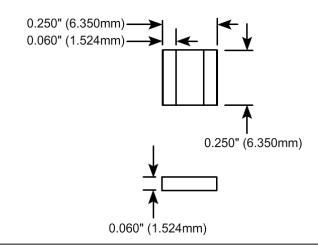

# Component General, Inc.

# P/N: CPR-250-1B



# Stripline Chip Resistors



# **Mechanical Specifications**

#### Substrate:

Beryllium Oxide Ceramic.

# **Resistive Element:**

Proprietary thick film.

#### Terminals:

Proprietary Silver.

#### **Tolerance:**

± 0.005" unless specified.

Note: Power is based on infinite and ideal heat sink with the heat sink at 100°C



# **Electrical Specifications**

#### **Resistance Value:**

 $10 - 1000 \Omega$  as required. Other values available upon request.

# Standard Resistance Tolerance:

± 2% Other tolerances available upon request.

# **Part Dimensions**