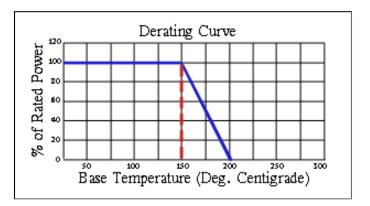

#### **Tolerance:**

± 0.005" unless specified.

Note: Power is based on infinite and ideal heat sink with the heat sink at 100°C