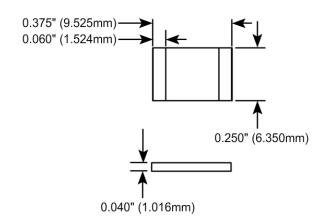

# Component General, Inc.

#### P/N: CPR-250-2A

### Stripline Chip Resistors



#### **Mechanical Specifications**

#### Substrate:

Beryllium Oxide Ceramic.

#### **Resistive Element:**

Proprietary thick film.

#### Terminals:

Proprietary Silver.

#### **Tolerance:**

± 0.005" unless specified.

Note: Power is based on infinite and ideal heat sink with the heat sink at 100°C



#### **Electrical Specifications**

#### **Resistance Value:**

 $10 - 1000 \Omega$  as required. Other values available upon request.

## Standard Resistance Tolerance:

± 2% Other tolerances available upon request.

#### **Part Dimensions**