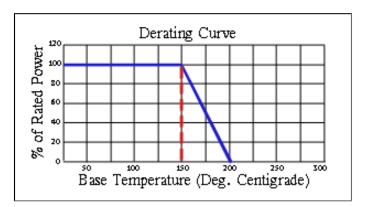

#### Tolerance:

 $\pm$  0.005" unless specified.

Note: Power is based on infinite and ideal heat sink with the heat sink at 100°C