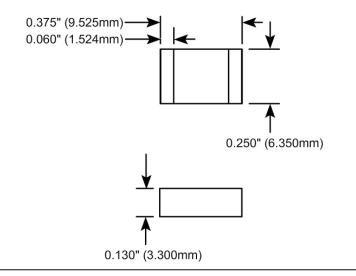

# Component General, Inc.

# P/N: CPR-250-2B



# Stripline Chip Resistors



# **Mechanical Specifications**

#### Substrate:

Beryllium Oxide Ceramic.

# **Resistive Element:**

Proprietary thick film.

#### Terminals:

Proprietary Silver.

#### Tolerance:

 $\pm$  0.005" unless specified.

Note: Power is based on infinite and ideal heat sink with the heat sink at 100°C



# **Electrical Specifications**

#### **Resistance Value:**

10 -  $1000\,\Omega$  as required. Other values available upon request.

# Standard Resistance Tolerance:

 $\pm$  2% Other tolerances available upon request.

# **Part Dimensions**