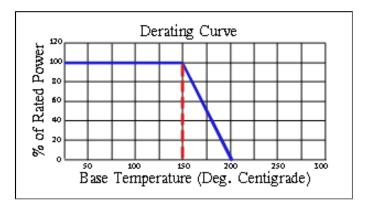

#### **Tolerance:**

± 0.005" unless specified.

Note: Power is based on infinite and ideal heat sink with the heat sink at 100°C