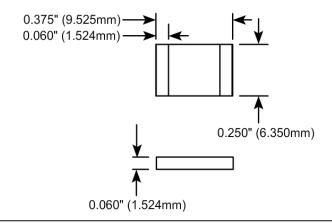

# Component General, Inc.

# P/N: CPR-250-2C



# Stripline Chip Resistors



# **Mechanical Specifications**

#### Substrate:

Beryllium Oxide Ceramic.

## **Resistive Element:**

Proprietary thick film.

#### Terminals:

Proprietary Silver.

#### **Tolerance:**

± 0.005" unless specified.

Note: Power is based on infinite and ideal heat sink with the heat sink at 100°C



# **Electrical Specifications**

#### **Resistance Value:**

 $10 - 1000 \Omega$  as required. Other values available upon request.

# Standard Resistance Tolerance:

± 2% Other tolerances available upon request.

## **Part Dimensions**