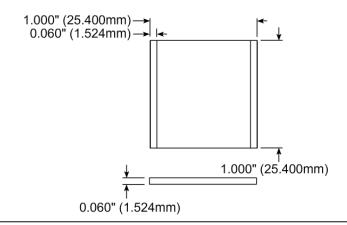

# Component General, Inc.

#### P/N: CPT-1000-1

### Stripline Chip Terminations



#### Mechanical Specifications

#### Substrate:

Beryllium Oxide Ceramic.

#### **Resistive Element:**

Proprietary thick film.

#### Terminals:

Proprietary Silver.

#### **Tolerance:**

± 0.010" unless specified.

Note: Power is based on infinite and ideal heat sink with the heat sink at 100°C



#### **Electrical Specifications**

#### **Resistance Value:**

 $10 - 1000 \Omega$  as required. Other values available upon request.

## Standard Resistance Tolerance:

± 2% Other tolerances available upon request.

#### **Part Dimensions**