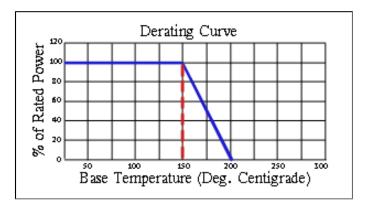

#### **Tolerance:**

± 0.010" unless specified.

Note: Power is based on infinite and ideal heat sink with the heat sink at 100°C