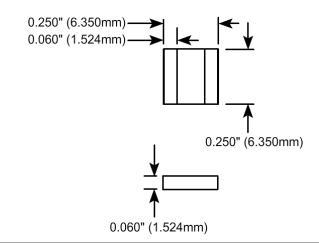

# Component General, Inc.

## P/N: CPT-250-1B



# Stripline Chip Terminations



### **Mechanical Specifications**

#### Substrate:

Beryllium Oxide Ceramic.

#### **Resistive Element:**

Proprietary thick film.

#### Terminals:

Proprietary Silver.

#### **Tolerance:**

± 0.005" unless specified.

Note: Power is based on infinite and ideal heat sink with the heat sink at 100°C



#### **Electrical Specifications**

#### **Resistance Value:**

 $10 - 1000 \Omega$  as required. Other values available upon request.

# Standard Resistance Tolerance:

± 2% Other tolerances available upon request.

#### **Part Dimensions**