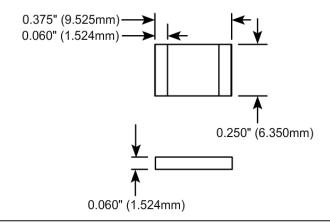

# Component General, Inc.

## P/N: CPT-250-2C



# Stripline Chip Resistors



### Mechanical Specifications

#### Substrate:

Beryllium Oxide Ceramic.

#### **Resistive Element:**

Proprietary thick film.

#### Terminals:

Proprietary Silver.

#### **Tolerance:**

± 0.005" unless specified.

Note: Power is based on infinite and ideal heat sink with the heat sink at 100°C



#### **Electrical Specifications**

#### **Resistance Value:**

 $10 - 1000 \Omega$  as required. Other values available upon request.

# Standard Resistance Tolerance:

± 2% Other tolerances available upon request.

#### **Part Dimensions**