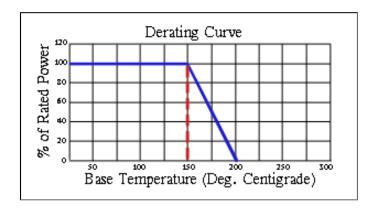

#### **Tolerance:**

± 0.005" unless specified.

Note: Power is based on infinite and ideal heat sink with the heat sink at 100°C