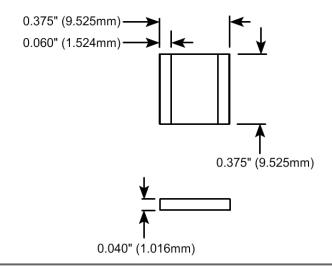

# Component General, Inc.

## P/N: CPT-375-1



### Stripline Chip Terminations



#### **Mechanical Specifications**

#### Substrate:

Beryllium Oxide Ceramic.

#### **Resistive Element:**

Proprietary thick film.

#### Terminals:

Proprietary Silver.

#### Tolerance:

 $\pm$  0.005" unless specified.

Note: Power is based on infinite and ideal heat sink with the heat sink at 100°C



#### **Electrical Specifications**

#### **Resistance Value:**

10 -  $1000\,\Omega$  as required. Other values available upon request.

# Standard Resistance Tolerance:

 $\pm$  2% Other tolerances available upon request.

#### **Part Dimensions**