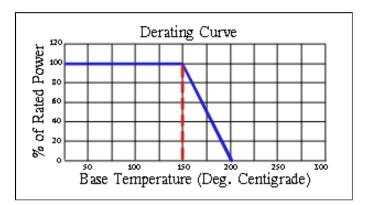

#### Tolerance:

 $\pm$  0.005" unless specified.

Note: Power is based on infinite and ideal heat sink with the heat sink at 100°C